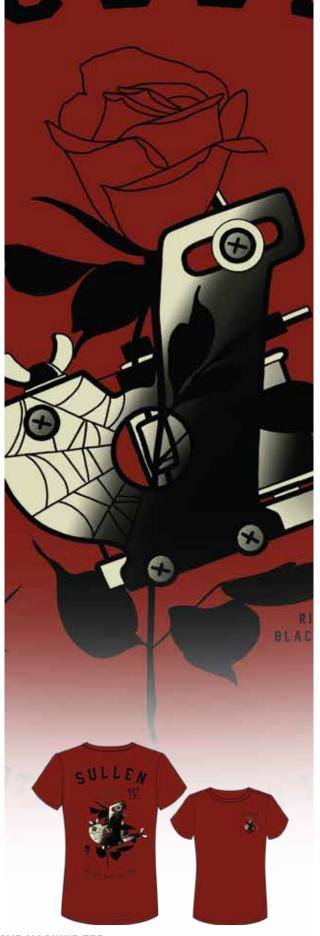

# LOVE MACHINE TEE

COLOR: DARK RED SIZE: XS - 2X STYLE# SCW2131

CUSTOM DYE SOFT BODY TEE WITH SCREEN PRINTED ART ON FRONT AND BACK

Artist Series, RICHIE BLACKHEART