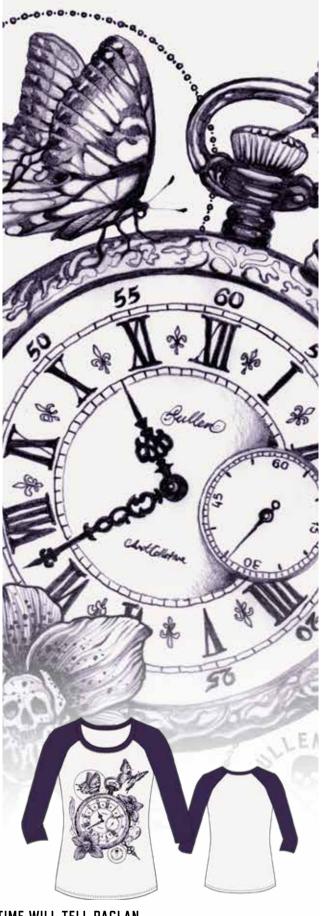

# TIME WILL TELL RAGLAN

COLOR: VINTAGE WHITE/PURPLE

SIZE: XS - 2X STYLE# SCW1987 CUSTOM BODY SOFT BODY RAGLAN TEE WITH PRINTED GRAPHICS ON FRONT

COLOR: BLACK
SIZE: XS - 2X
STYLE# SCW2240

SOFT BODY LONG SLEEVE ZIP UP HOODED SWEAT-SHIRT. BRANDED ZIPPER PULLS, STRING TIES AND TAPPING. PRINTED GRAPHICS ON FRONT AND BACK