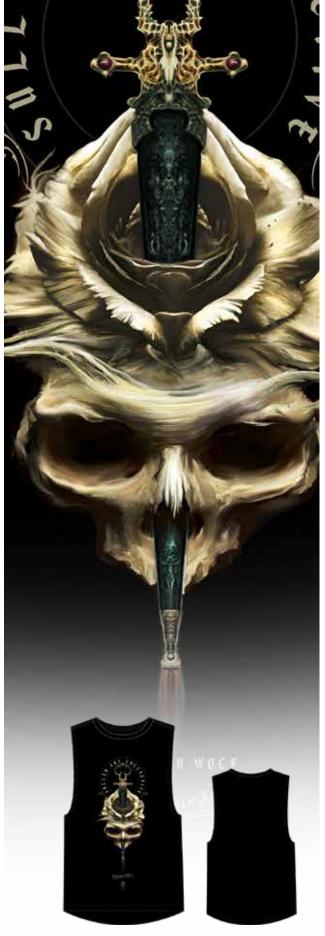

2X

STYLE# SCW1066 BKWT, RDBK, MUBK

SOFT BODY V-NECK TEE WITH SCREEN PRINTED ART ON FRONT CHEST



## STANDARD ISSUE TANK

COLOR: BLACK, GRAY & MILITARY GREEN

SIZE: XS - 2X

STYLE# SCW1065 BKWT, GYWT & MGWT

SOFT BODY RACER BACK TANK WITH SCREEN PRINT-ED ARTWORK ON FRONT CHEST







COLOR: BLACK
SIZE: XS - 2X
STYLE# SCW0049 - BK

CUSTOM DYED SOFT BODY ZIP UP HOODED FLEECE WITH PRINTED LOGOS ON FRONT CHEST AND BACK.



## **BOH ZIP HOODIE**

COLOR: BLUSH
SIZE: XS - 2X
STYLE# SCW2174 - PK

CUSTOM DYED SOFT BODY ZIP UP HOODED FLEECE WITH PRINTED LOGOS ON FRONT CHEST AND BACK.





SIZE: XS - 2X

MARIOTTI V-NECK TEE

COLOR: VINTAGE WHITE SIZE: XS - 2X STYLE# SCW1991

STYLE# SCW2145

CUSTOM DYE SOFT BODY V-NECK TEE WITH SCREEN PRINTED ART ON FRONT AND BACK

Artist Series SIMONE MARIOTTI







COLOR: BLACK SIZE: XS - 2X STYLE# SCW2213

CUSTOM SOFT BODY MUSCLE TEE WITH PRINTED ARTWORK ON FRONT



COLOR: SIZE: XS - 2X STYLE# SCW1989 CUSTOM SOFT BODY MUSCLE TEE WITH PRINTED ARTWORK ON FRONT AND BACK



# SPARROSE V-NECK TEE

COLOR: VINTAGE BLACK SIZE: XS - 2X STYLE# SCW2081

CUSTOM DYE SOFT BODY V-NECK TEE WITH SCREEN PRINTED ART ON FRONT AND BACK



# EYE FOR AN EYE TEE

COLOR: COOL GRAY SIZE: XS - 2X STYLE# SCW2166

CUSTOM BODY SCOOP NECT TEE WITH OPEN BACK And top Closure. Printed Graphics on Front





COLOR: LIGHT OLIVE SIZE: XS - 2X STYLE# SCW2166

CUSTOM DYE SOFT BODY TEE WITH SCREEN PRINTED ART ON FRONT AND BACK



COLOR: OREO WASH BLACK/GRAY

SIZE: XS - 2X STYLE# SCW2142 CUSTOM DYE SOFT BODY V-NECK TEE WITH SCREEN PRINTED ART ON FRONT AND BACK









# HIGHS AND LOWS