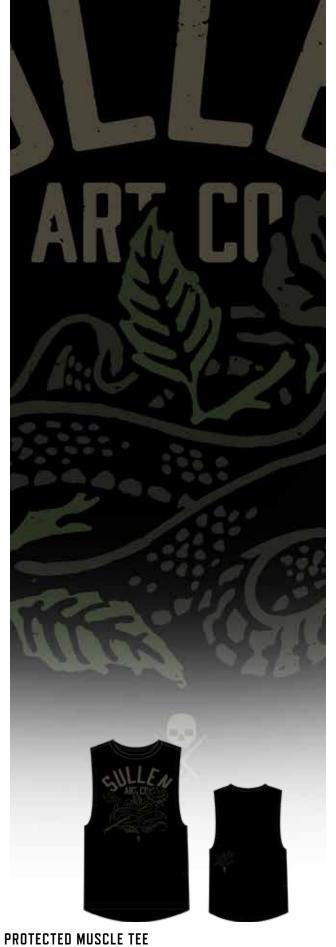

ANDARD ISSUE TANK

COLOR: BLACK, GRAY & MILITARY GREEN

SIZE: XS - 2X

STYLE# SCW1065 BKWT, GYWT & MGWT

SOFT BODY RACER BACK TANK WITH SCREEN PRINT-ED ARTWORK ON FRONT CHEST







COLOR: BLACK
SIZE: XS - 2X
STYLE# SCW0049 - BK

CUSTOM DYED SOFT BODY ZIP UP HOODED FLEECE WITH PRINTED LOGOS ON FRONT CHEST AND BACK.



## **BOH ZIP HOODIE**

COLOR: BLUSH
SIZE: XS - 2X
STYLE# SCW2174 - PK

CUSTOM DYED SOFT BODY ZIP UP HOODED FLEECE WITH PRINTED LOGOS ON FRONT CHEST AND BACK.





SIZE: XS - 2X

MARIOTTI V-NECK TEE

COLOR: VINTAGE WHITE SIZE: XS - 2X STYLE# SCW1991

STYLE# SCW2145

CUSTOM DYE SOFT BODY V-NECK TEE WITH SCREEN PRINTED ART ON FRONT AND BACK

Artist Series SIMONE MARIOTTI







COLOR: BLACK SIZE: XS - 2X STYLE# SCW2213

CUSTOM SOFT BODY MUSCLE TEE WITH PRINTED ARTWORK ON FRONT



COLOR: SIZE: XS - 2X STYLE# SCW1989 CUSTOM SOFT BODY MUSCLE TEE WITH PRINTED ARTWORK ON FRONT AND BACK



# SPARROSE V-NECK TEE

COLOR: VINTAGE BLACK SIZE: XS - 2X STYLE# SCW2081

CUSTOM DYE SOFT BODY V-NECK TEE WITH SCREEN PRINTED ART ON FRONT AND BACK



# EYE FOR AN EYE TEE

COLOR: COOL GRAY SIZE: XS - 2X STYLE# SCW2166

CUSTOM BODY SCOOP NECT TEE WITH OPEN BACK And top Closure. Printed Graphics on Front





COLOR: LIGHT OLIVE SIZE: XS - 2X STYLE# SCW2166

CUSTOM DYE SOFT BODY TEE WITH SCREEN PRINTED ART ON FRONT AND BACK



COLOR: OREO WASH BLACK/GRAY

SIZE: XS - 2X STYLE# SCW2142 CUSTOM DYE SOFT BODY V-NECK TEE WITH SCREEN PRINTED ART ON FRONT AND BACK









# HIGHS AND LOWS LONG SLEEVE TEE

COLOR: OBSIDIAN
SIZE: XS - 2X
STYLE# SCW2147

SOFT BODY V-NECK LONG SLEEVE TEE WITH RAW