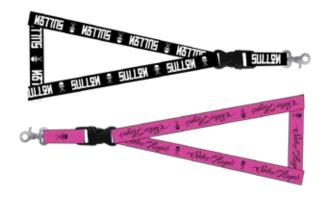

## **BADGE LANYARD**

COLOR: BLACK & PINK SIZE: 22in LONG STYLE# SCA0055

NYLON PRINTED LANYARD WITH REMOVABLE BUCKLE AND METAL CLASP CLOSURE TIP