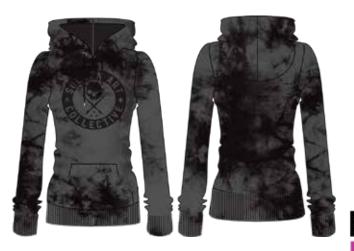

## **BOH PULLOVER HOODIE**

COLOR: CRYSTAL WASH BLACK/GRAY SIZE: XS - 2X

STYLE# SCW2175 - GYBK

CUSTOM CRYSTAL WASHED SOFT BODY PULLOVER UP HOODED FLEECE WITH PRINTED LOGOS ON FRONT CHEST AND BACK.