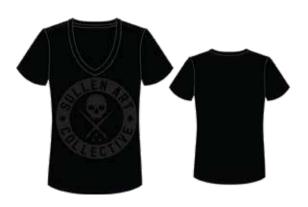

## **BOH V-NECK**

COLOR: BLACK SIZE: XS - 2X STYLE# SCW1065 SOFT BODY V-NECK TEE WITH HIGH DENSITY SCREEN

PRINTED ART ON FRONT