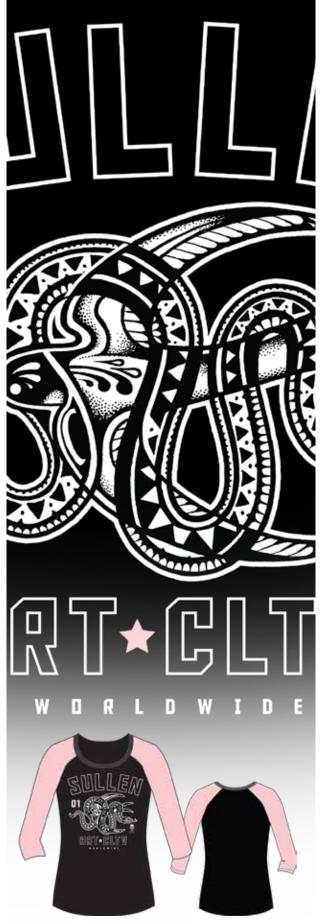

## **SNAKES AND SPARROWS RAGLAN**

COLOR: WHITE/PINK/GRAY SIZE: XS - 2X

STYLE# SCW2211

CUSTOM BODY SOFT BODY RAGLAN TEE WITH PRINTED GRAPHICS ON FRONT