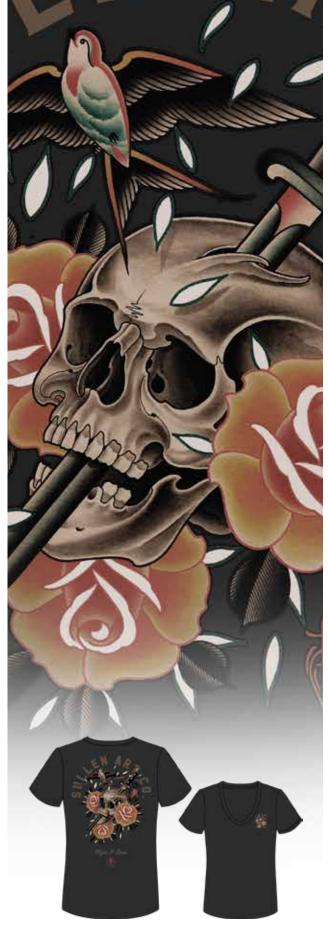

## **SNAKES AND SPARROWS RAGLAN**

COLOR: WHITE/PINK/GRAY SIZE: XS - 2X

STYLE# SCW2211

CUSTOM BODY SOFT BODY RAGLAN TEE WITH PRINTED GRAPHICS ON FRONT