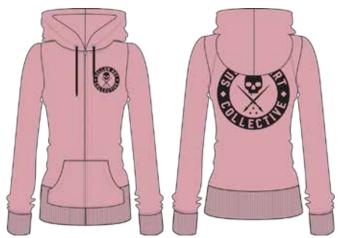

## **BOH ZIP HOODIE**

COLOR: BLUSH
SIZE: XS - 2X
STYLE# SCW2174 - PK

CUSTOM DYED SOFT BODY ZIP UP HOODED FLEECE WITH PRINTED LOGOS ON FRONT CHEST AND BACK.

SIZE: XS - 2X

MARIOTTI V-NECK TEE

COLOR: VINTAGE WHITE SIZE: XS - 2X STYLE# SCW1991