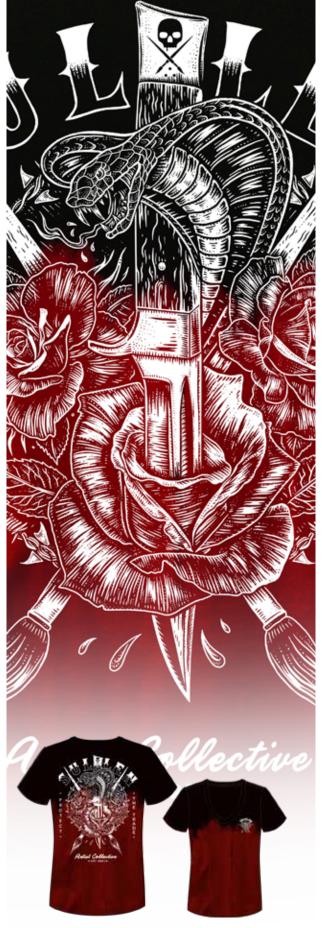

# COBRA BLOOD V-NECK TEE

COLOR: BLACK/RED DIP DYE SIZE: XS - 2X STYLE# SCW2117

CUSTOM DIE DYED SOFT BODY V-NECK TEE WITH SCREEN PRINTED ART ON FRONT AND BACK

COLOR: SIZE: XS - 2X STYLE# SCW1979