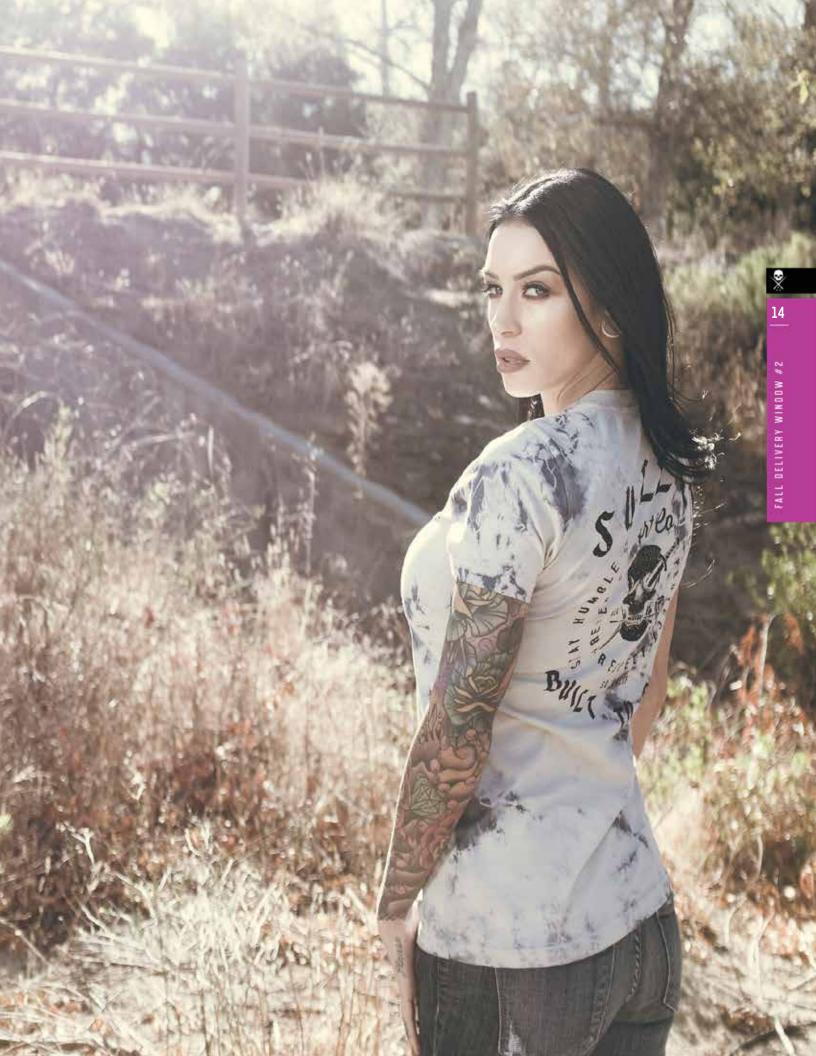

COLOR: SIZE: XS - 2X STYLE# SCW1989 CUSTOM SOFT BODY MUSCLE TEE WITH PRINTED ARTWORK ON FRONT AND BACK