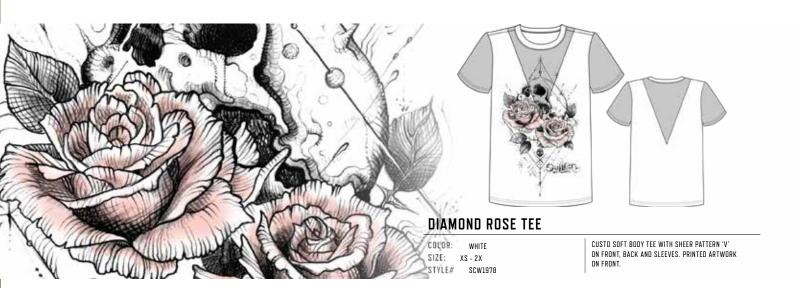

- 2X

STYLE# SCW1066 BKWT, RDBK, MUBK

SOFT BODY V-NECK TEE WITH SCREEN PRINTED ART ON FRONT CHEST



## STANDARD ISSUE TANK

COLOR: BLACK, GRAY & MILITARY GREEN

SIZE: XS - 2X

STYLE# SCW1065 BKWT, GYWT & MGWT

SOFT BODY RACER BACK TANK WITH SCREEN PRINT-ED ARTWORK ON FRONT CHEST







COLOR: BLACK
SIZE: XS - 2X
STYLE# SCW0049 - BK

CUSTOM DYED SOFT BODY ZIP UP HOODED FLEECE WITH PRINTED LOGOS ON FRONT CHEST AND BACK.



## **BOH ZIP HOODIE**

COLOR: BLUSH
SIZE: XS - 2X
STYLE# SCW2174 - PK

CUSTOM DYED SOFT BODY ZIP UP HOODED FLEECE WITH PRINTED LOGOS ON FRONT CHEST AND BACK.





SIZE: XS - 2X

MARIOTTI V-NECK TEE

COLOR: VINTAGE WHITE SIZE: XS - 2X STYLE# SCW1991

STYLE# SCW2145

CUSTOM DYE SOFT BODY V-NECK TEE WITH SCREEN PRINTED ART ON FRONT AND BACK

Artist Series SIMONE MARIOTTI







COLOR: BLACK SIZE: XS - 2X STYLE# SCW2213

CUSTOM SOFT BODY MUSCLE TEE WITH PRINTED ARTWORK ON FRONT



COLOR: SIZE: XS - 2X STYLE# SCW1989 CUSTOM SOFT BODY MUSCLE TEE WITH PRINTED ARTWORK ON FRONT AND BACK



# SPARROSE V-NECK TEE

COLOR: VINTAGE BLACK SIZE: XS - 2X STYLE# SCW2081

CUSTOM DYE SOFT BODY V-NECK TEE WITH SCREEN PRINTED ART ON FRONT AND BACK



# EYE FOR AN EYE TEE

COLOR: COOL GRAY SIZE: XS - 2X STYLE# SCW2166

CUSTOM BODY SCOOP NECT TEE WITH OPEN BACK And top Closure. Printed Graphics on Front





COLOR: LIGHT OLIVE SIZE: XS - 2X STYLE# SCW2166

CUSTOM DYE SOFT BODY TEE WITH SCREEN PRINTED ART ON FRONT AND BACK



COLOR: OREO WASH BLACK/GRAY

SIZE: XS - 2X STYLE# SCW2142 CUSTOM DYE SOFT BODY V-NECK TEE WITH SCREEN PRINTED ART ON FRONT AND BACK









# HIGHS AND LO