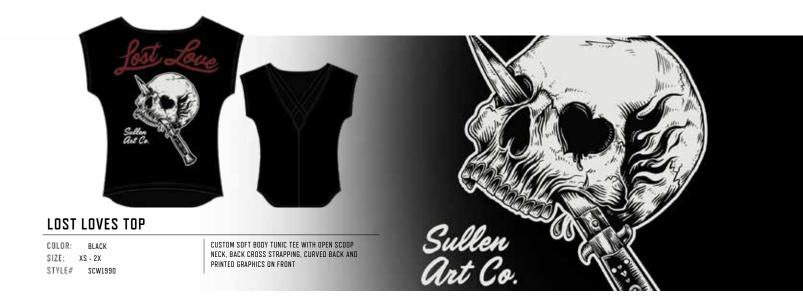

# SECRETS RAGLAN

COLOR: WHITE/BLACK/RED

SIZE: XS - 2X STYLE# SCW1937

CUSTOM BODY SOFT BODY RAGLAN TEE WITH PRINTED GRAPHICS ON FRONT