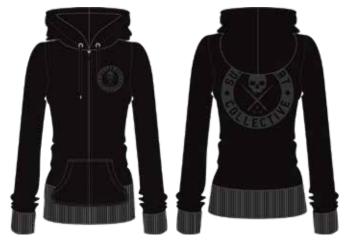

CUSTOM DYED SOFT BODY ZIP UP HOODED FLEECE WITH PRINTED LOGOS ON FRONT CHEST AND BACK.

## **BOH ZIP HOODIE**

COLOR: BLACK/BLACK & PINK/BLACK

SIZE: XS - 2X STYLE# SCW2174 GY CUSTOM DYED SOFT BODY ZIP UP HOODED FLEECE WITH PRINTED LOGOS ON FRONT CHEST AND BACK.