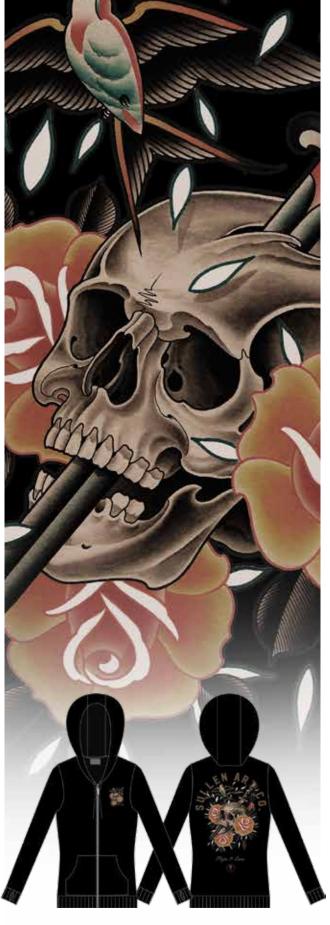

# SPARROSE ZIP HOODIE

COLOR: BLACK
SIZE: XS - 2X
STYLE# SCW2239

SOFT BODY LONG SLEEVE ZIP UP HOODED SWEAT-SHIRT. BRANDED ZIPPER PULLS, STRING TIES AND TAPPING. PRINTED GRAPHICS ON FRONT AND BACK