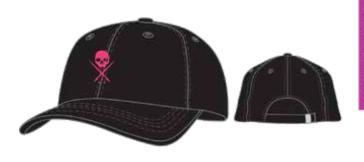

## POP BADGE HAT

COLOR: BLACK/PINK SIZE: OSFM

STYLE# SCA1240 - BKPK

6 PANEL UNSTRUCTURED "DAD STYLE" HAT WITH BUCKLE STRAP CLOSURE AT BACK AND FLAT EMBROI-DERED SULLEN BADGE AT FRONT