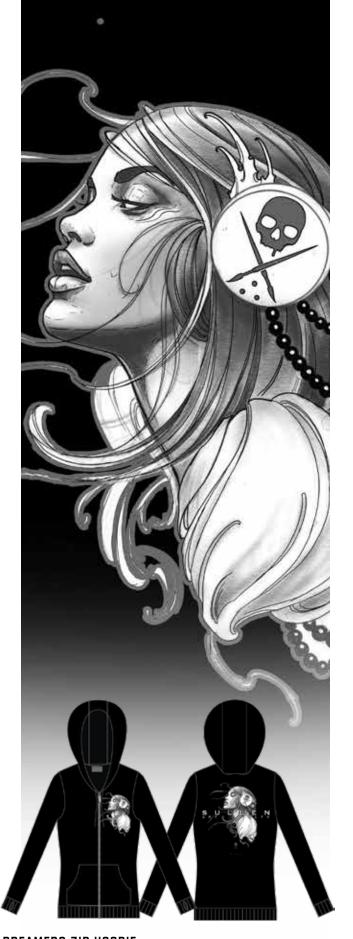

CUSTOM DYED SOFT BODY ZIP UP HOODED FLEECE WITH PRINTED LOGOS ON FRONT CHEST AND BACK.

## **BOH ZIP HOODIE**

COLOR: BLUSH
SIZE: XS - 2X
STYLE# SCW2174 - PK

CUSTOM DYED SOFT BODY ZIP UP HOODED FLEECE WITH PRINTED LOGOS ON FRONT CHEST AND BACK.

SIZE: XS - 2X

MARIOTTI V-NECK TEE

COLOR: VINTAGE WHITE SIZE: XS - 2X STYLE# SCW1991