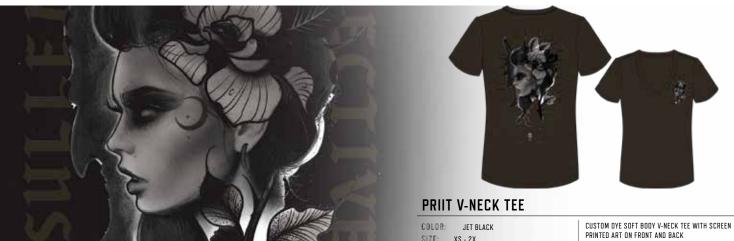

## **BOH V-NECK**

COLOR: BLACK SIZE: XS - 2X STYLE# SCW1065 SOFT BODY V-NECK TEE WITH HIGH DENSITY SCREEN

PRINTED ART ON FRONT