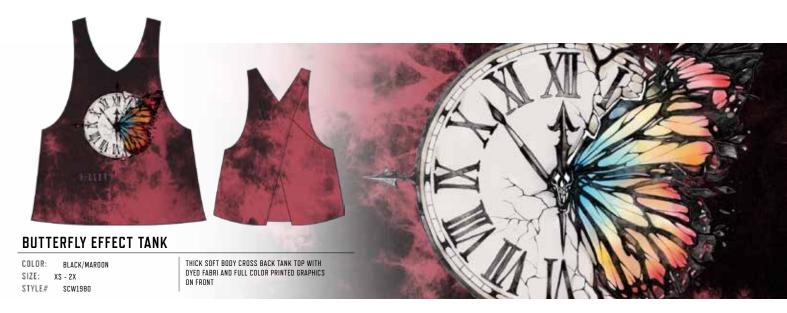

# TIME WILL TELL RAGLAN

COLOR: VINTAGE WHITE/PURPLE

SIZE: XS - 2X STYLE# SCW1987 CUSTOM BODY SOFT BODY RAGLAN TEE WITH PRINTED GRAPHICS ON FRONT

COLOR: BLACK
SIZE: XS - 2X
STYLE# SCW2240

SOFT BODY LONG SLEEVE ZIP UP HOODED SWEAT-SHIRT. BRANDED ZIPPER PULLS, STRING TIES AND TAPPING. PRINTED GRAPHICS ON FRONT AND BACK