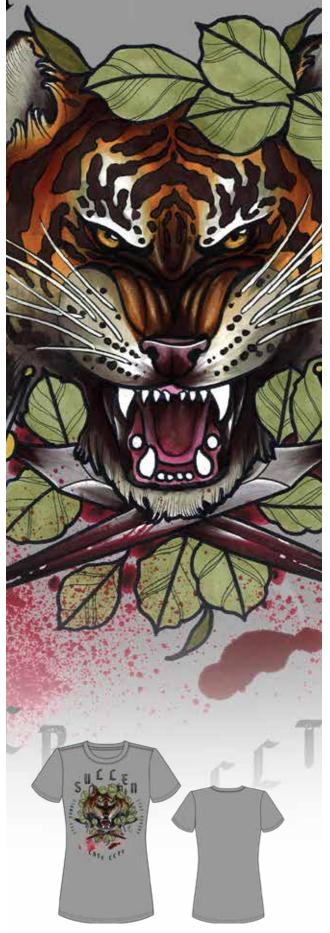

STYLE# SCW2145

CUSTOM DYE SOFT BODY V-NECK TEE WITH SCREEN PRINTED ART ON FRONT AND BACK

Artist Series SIMONE MARIOTTI

COLOR: BLACK SIZE: XS - 2X STYLE# SCW2213

CUSTOM SOFT BODY MUSCLE TEE WITH PRINTED ARTWORK ON FRONT

COLOR: SIZE: XS - 2X STYLE# SCW1989 CUSTOM SOFT BODY MUSCLE TEE WITH PRINTED ARTWORK ON FRONT AND BACK