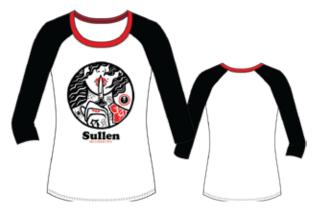

# FALL DELIVERY #1

TEES & TOPS - 1 - 7 FLEECE - 8

# FALL DELIVERY #2

TEES & TOPS - 9 - 16 Fleece - 17 - 18

# **DELIVERY WINDOWS**

#1 - JULY 1st - 31st 2018 (FALL #1) #2 - AUGUST 1st - 30th 2018 (FALL #2)

## ORDERS DUE MARCH 15th 2018

Sullen Clothing LLC.
1779 Apollo Court Seal Beach, CA 90740
P: 562.598.0299
Info@SullenClothing.com
www.SullenClothing.com
FB.com/SullenFamily
Instagram.com/SullenClothing
PHOTOS BY NICOLE CALDWELL









# COBRA BLOOD V-NECK TEE

COLOR: BLACK/RED DIP DYE SIZE: XS - 2X STYLE# SCW2117

CUSTOM DIE DYED SOFT BODY V-NECK TEE WITH SCREEN PRINTED ART ON FRONT AND BACK



COLOR: SIZE: XS - 2X STYLE# SCW1979













# SECRETS RAGLAN

COLOR: WHITE/BLACK/RED

SIZE: XS - 2X STYLE# SCW1937

CUSTOM BODY SOFT BODY RAGLAN TEE WITH PRINTED GRAPHICS ON FRONT







# LOVE MACHINE TEE

COLOR: DARK RED SIZE: XS - 2X STYLE# SCW2131

CUSTOM DYE SOFT BODY TEE WITH SCREEN PRINTED ART ON FRONT AND BACK

Artist Series, RICHIE BLACKHEART



# ONE MORE FIX TEE

COLOR: SIZE: XS - 2X STYLE# SCW2212 CUSTOM DYE SOFT BODY TEE WITH SCREEN PRINTED ART ON FRONT

Artist Series LIZZ LOPEZ



## **SNAKES AND SPARROWS RAGLAN**

COLOR: WHITE/PINK/GRAY SIZE: XS - 2X

STYLE# SCW2211

CUSTOM BODY SOFT BODY RAGLAN TEE WITH PRINTED GRAPHICS ON FRONT



## **BOH V-NECK**

COLOR: BLACK SIZE: XS - 2X STYLE# SCW1065 SOFT BODY V-NECK TEE WITH HIGH DENSITY SCREEN

PRINTED ART ON FRONT



## STANDARD ISSUE V-NECK

COLOR: BLACK, RED & MUSTARD