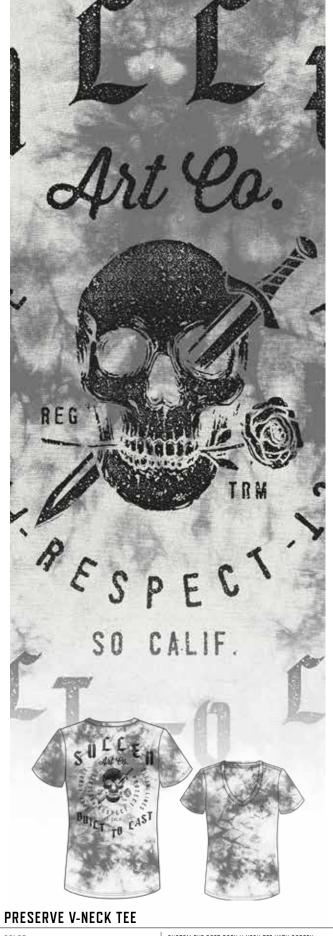

COLOR: OREO WASH BLACK/GRAY

SIZE: XS - 2X STYLE# SCW2142 CUSTOM DYE SOFT BODY V-NECK TEE WITH SCREEN PRINTED ART ON FRONT AND BACK