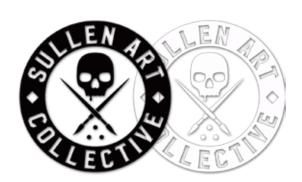

## **BOH DIE CUT STICKERS**

COLOR: BLACK & WHITE SIZE: Gin & 10in STYLE# SCA0061

VINYL DIE CUT STICKER ART

## **BADGE DIE CUT STICKERS**

COLOR: BLACK, WHITE & PINK

SIZE: 3in & 6in

STYLE# SCA0069/SCA0068

VINYL DIE CUT STICKER ART