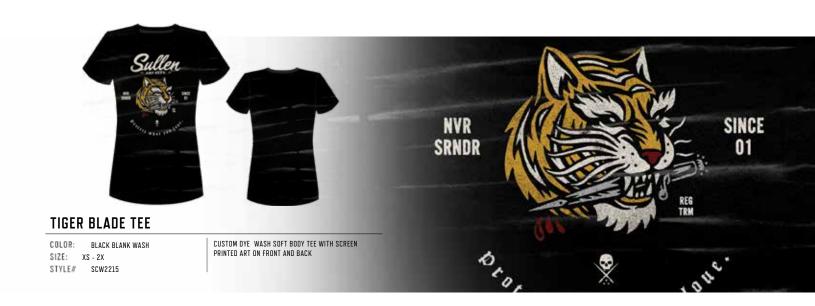

# FALL DELIVERY #1

TEES & TOPS - 1 - 7 FLEECE - 8

# FALL DELIVERY #2

TEES & TOPS - 9 - 16 Fleece - 17 - 18

# **DELIVERY WINDOWS**

#1 - JULY 1st - 31st 2018 (FALL #1) #2 - AUGUST 1st - 30th 2018 (FALL #2)

## ORDERS DUE MARCH 15th 2018

Sullen Clothing LLC.
1779 Apollo Court Seal Beach, CA 90740
P: 562.598.0299
Info@SullenClothing.com
www.SullenClothing.com
FB.com/SullenFamily
Instagram.com/SullenClothing
PHOTOS BY NICOLE CALDWELL









# COBRA BLOOD V-NECK TEE

COLOR: BLACK/RED DIP DYE SIZE: XS - 2X STYLE# SCW2117

CUSTOM DIE DYED SOFT BODY V-NECK TEE WITH SCREEN PRINTED ART ON FRONT AND BACK



COLOR: SIZE: XS - 2X STYLE# SCW1979













# SECRETS RAGLAN

COLOR: WHITE/BLACK/RED

SIZE: XS - 2X STYLE# SCW1937

CUSTOM BODY SOFT BODY RAGLAN TEE WITH PRINTED GRAPHICS ON FRONT







# LOVE MACHINE TEE

COLOR: DARK RED SIZE: XS - 2X STYLE# SCW2131

CUSTOM DYE SOFT BODY TEE WITH SCREEN PRINTED ART ON FRONT AND BACK

Artist Series, RICHIE BLACKHEART



# ONE MORE FIX TEE

COLOR: SIZE: XS - 2X STYLE# SCW2212 CUSTOM DYE SOFT BODY TEE WITH SCREEN PRINTED ART ON FRONT

Artist Series LIZZ LOPEZ



## **SNAKES AND SPARROWS RAGLAN**

COLOR: WHITE/PINK/GRAY SIZE: XS - 2X

STYLE# SCW2211

CUSTOM BODY SOFT BODY RAGLAN TEE WITH PRINTED GRAPHICS ON FRONT



## **BOH V-NECK**

COLOR: BLACK SIZE: XS - 2X STYLE# SCW1065 SOFT BODY V-NECK TEE WITH HIGH DENSITY SCREEN

PRINTED ART ON FRONT



## STANDARD ISSUE V-NECK

COLOR: BLACK, RED &