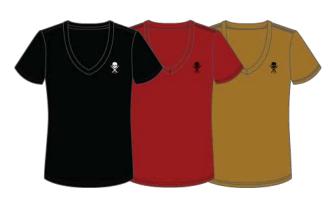

## STANDARD ISSUE V-NECK

COLOR: BLACK, RED & MUSTARD

SIZE: XS - 2X

STYLE# SCW1066 BKWT, RDBK, MUBK

SOFT BODY V-NECK TEE WITH SCREEN PRINTED ART ON FRONT CHEST