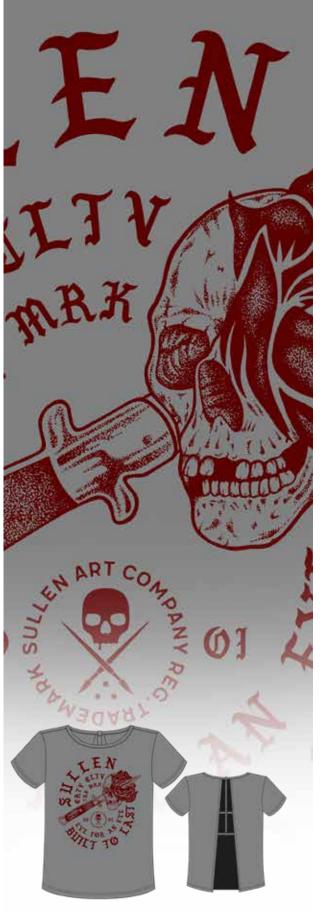

# EYE FOR AN EYE TEE

COLOR: COOL GRAY SIZE: XS - 2X STYLE# SCW2166

CUSTOM BODY SCOOP NECT TEE WITH OPEN BACK And top Closure. Printed Graphics on Front

COLOR: LIGHT OLIVE SIZE: XS - 2X STYLE# SCW2166

CUSTOM DYE SOFT BODY TEE WITH SCREEN PRINTED ART ON FRONT AND BACK