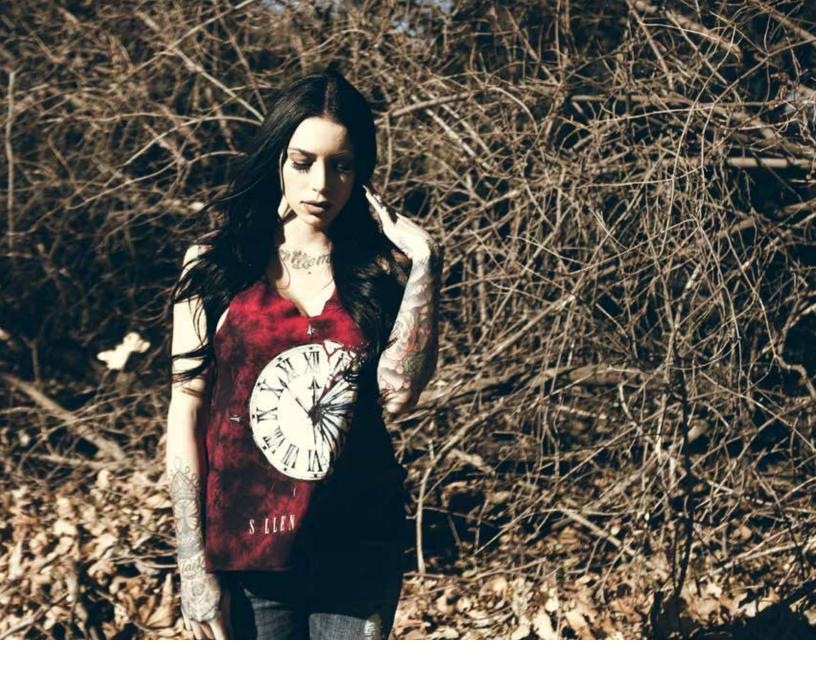

# TIME WILL TELL RAGLAN

COLOR: VINTAGE WHITE/PURPLE

SIZE: XS - 2X STYLE# SCW1987 CUSTOM BODY SOFT BODY RAGLAN TEE WITH PRINTED GRAPHICS ON FRONT

COLOR: BLACK
SIZE: XS - 2X
STYLE# SCW2240

SOFT BODY LONG SLEEVE ZIP UP HOODED SWEAT-SHIRT. BRANDED ZIPPER PULLS, STRING TIES AND TAPPING. PRINTED GRAPHICS ON FRONT AND BACK