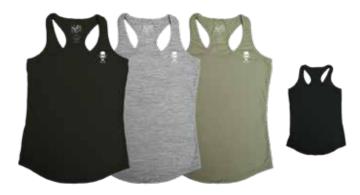

## STANDARD ISSUE TANK

COLOR: BLACK, GRAY & MILITARY GREEN

SIZE: XS - 2X

STYLE# SCW1065 BKWT, GYWT & MGWT

SOFT BODY RACER BACK TANK WITH SCREEN PRINT-ED ARTWORK ON FRONT CHEST

COLOR: BLACK
SIZE: XS - 2X
STYLE# SCW0049 - BK