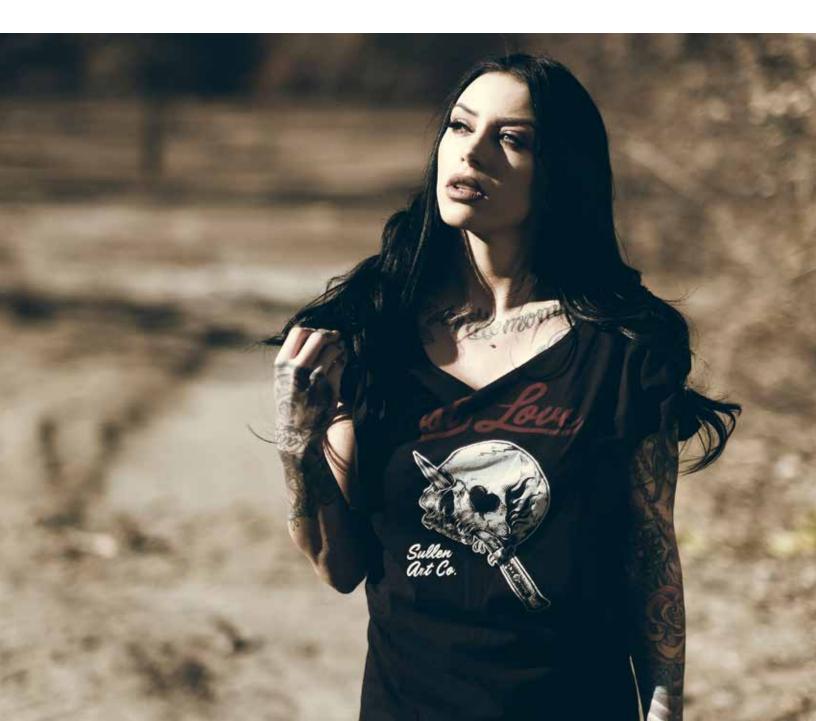

# SECRETS RAGLAN

COLOR: WHITE/BLACK/RED

SIZE: XS - 2X STYLE# SCW1937

CUSTOM BODY SOFT BODY RAGLAN TEE WITH PRINTED GRAPHICS ON FRONT