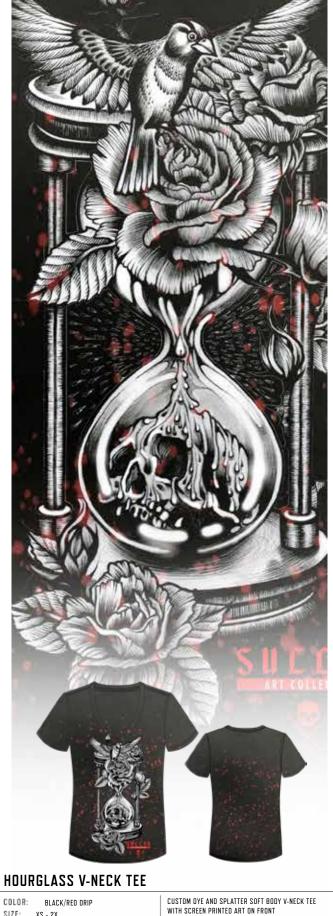

# FALL DELIVERY #1

TEES & TOPS - 1 - 7 FLEECE - 8

# FALL DELIVERY #2

TEES & TOPS - 9 - 16 Fleece - 17 - 18

# **DELIVERY WINDOWS**

#1 - JULY 1st - 31st 2018 (FALL #1) #2 - AUGUST 1st - 30th 2018 (FALL #2)

## ORDERS DUE MARCH 15th 2018

Sullen Clothing LLC.
1779 Apollo Court Seal Beach, CA 90740
P: 562.598.0299
Info@SullenClothing.com
www.SullenClothing.com
FB.com/SullenFamily
Instagram.com/SullenClothing
PHOTOS BY NICOLE CALDWELL









# COBRA BLOOD V-NECK TEE

COLOR: BLACK/RED DIP DYE SIZE: XS - 2X STYLE# SCW2117

CUSTOM DIE DYED SOFT BODY V-NECK TEE WITH SCREEN PRINTED ART ON FRONT AND BACK



COLOR: SIZE: XS - 2X STYLE# SCW1979













# SECRETS RAGLAN

COLOR: WHITE/BLACK/RED

SIZE: XS - 2X STYLE# SCW1937

CUSTOM BODY SOFT BODY RAGLAN TEE WITH PRINTED GRAPHICS ON FRONT







# LOVE MACHINE TEE

COLOR: DARK RED SIZE: XS - 2X STYLE# SCW2131

CUSTOM DYE SOFT BODY TEE WITH SCREEN PRINTED ART ON FRONT AND BACK

Artist Series, RICHIE BLACKHEART



# ONE MORE FIX TEE

COLOR: SIZE: XS - 2X STYLE# SCW2212 CUSTOM DYE SOFT BODY TEE WITH SCREEN PRINTED ART ON FRONT

Artist Series LIZZ LOPEZ



## **SNAKES AND SPARROWS RAGLAN**

COLOR: WHITE/PINK/GRAY SIZE: XS - 2X

STYLE# SCW2211

CUSTOM BODY SOFT BODY RAGLAN TEE WITH PRINTED GRAPHICS ON FRONT



## **BOH V-NECK**

COLOR: BLACK SIZE: XS - 2X STYLE# SCW1065 SOFT BODY V-NECK TEE WITH HIGH DENSITY SCREEN

PRINTED ART ON FRONT



## ST